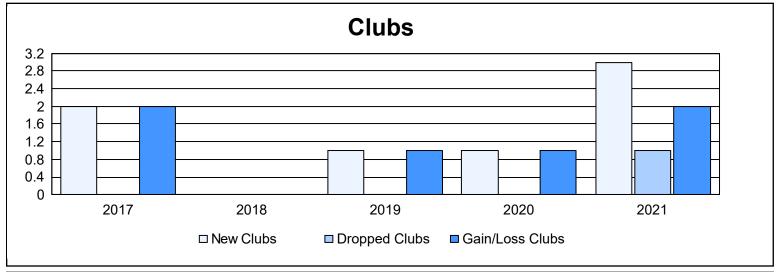

District 201C2 As of June 2021 Cumulative

| Year      | New<br>Clubs | Dropped<br>Clubs | Gain/<br>Loss<br>Clubs | New<br>Members | Charter<br>Members | Reinstate<br>Members | Transfer<br>Members | Total<br>Member<br>Added | Total<br>Members<br>Dropped | Gain/<br>Loss<br>Members |
|-----------|--------------|------------------|------------------------|----------------|--------------------|----------------------|---------------------|--------------------------|-----------------------------|--------------------------|
| 2016-2017 | 2            | 0                | 2                      | 120            | 65                 | 3                    | 15                  | 203                      | 185                         | 18                       |
| 2017-2018 | 0            | 0                | 0                      | 152            | 1                  | 7                    | 7                   | 167                      | 234                         | -67                      |
| 2018-2019 | 1            | 0                | 1                      | 157            | 28                 | 5                    | 19                  | 209                      | 158                         | 51                       |
| 2019-2020 | 1            | 0                | 1                      | 144            | 20                 | 0                    | 25                  | 189                      | 205                         | -16                      |
| 2020-2021 | 3            | 1                | 2                      | 151            | 70                 | 9                    | 8                   | 238                      | 222                         | 16                       |
| Average   | 1            | 0                | 1                      | 145            | 37                 | 5                    | 15                  | 201                      | 201                         | 0                        |